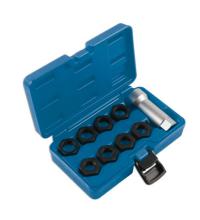

## **Axle Spindle Rethreading Kit 9pc**

Axle spindle rethreading kit for rethreading damaged or rusted axle spindles.

## **Additional Information**

- Thread repair die set used to clean or repair spindle threads, axle studs and wheel stud threads.
- Contents: M24 x 1.50, M24 x 2.00, M22 x 1.00, M22 x 1.50, M20 x 1.50, M20 x 1.25, 13/16" x 20 UNEF and 3/4" x 20 UNEF. Includes deep socket for dies.
- Dies are manufactured from chrome molybdenum.
- · Spiraled flutes help prevent cross threading and give a stronger cutting surface.
- Use with 1/2" square drive tooling or 27mm spanner.