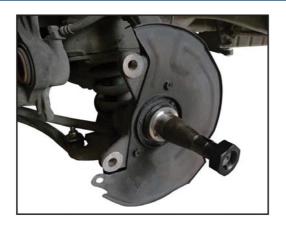

## **Axle Spindle Rethreading Kit 9pc**

Axle spindle rethreading kit for rethreading damaged or rusted axle spindles.