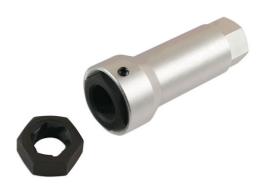

## **Axle Spindle Rethreading Kit 9pc**

Axle spindle rethreading kit for rethreading damaged or rusted axle spindles.

## **Additional Information**

- Thread repair die set used to clean or repair spindle threads, axle studs and wheel stud threads.
- Contents: M24 x 1.50, M24 x 2.00, M22 x 1.00, M22 x 1.50, M20 x 1.50, M20 x 1.25, 13/16" x 20 UNEF and 3/4" x 20 UNEF. Includes deep socket for dies.
- Dies are manufactured from chrome molybdenum.
- · Spiraled flutes help prevent cross threading and give a stronger cutting surface.
- Use with 1/2" square drive tooling or 27mm spanner.